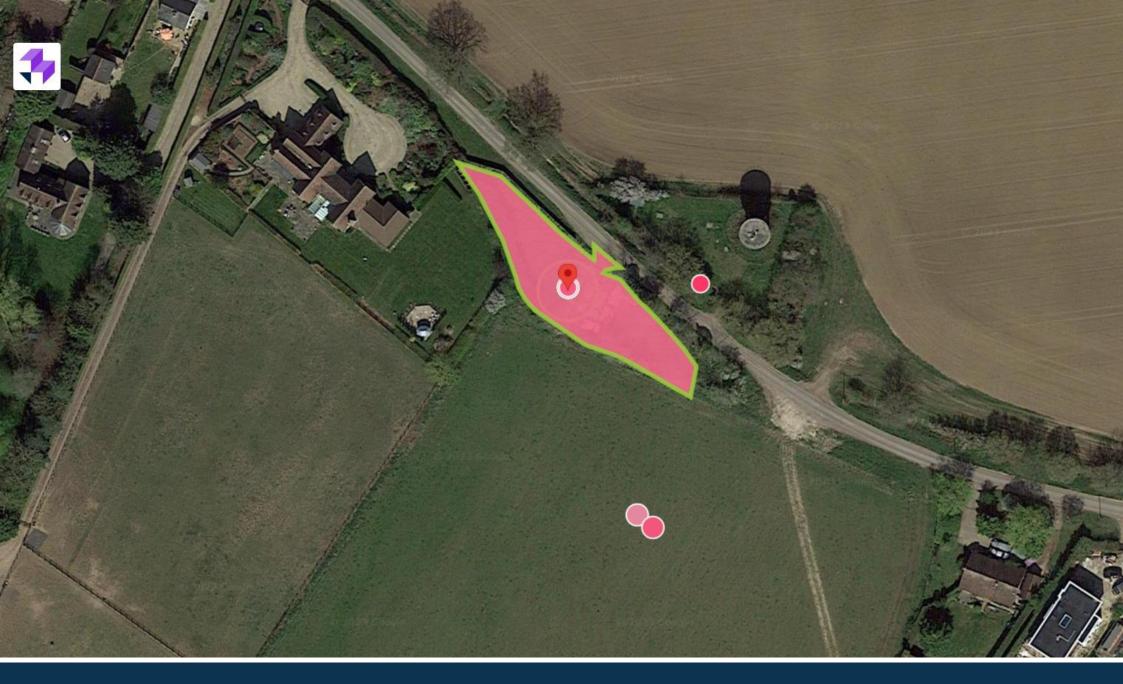

# Guide Price £425,000

Development Opportunity

- Application Number: UTT/21/0545/FUL
- 4 bedroom detached home with double garage
- Rural Location

Approximately 3229 Sq Ft

Approximately 0.26 of an acre

### Planning

Consent on appeal; APP/C1570/W/21/3281527 for a 4-Bedroom detached dwelling with double garage and store at Land Adjacent to The Old Piggery, Cornells Lane, Widdington, Essex.