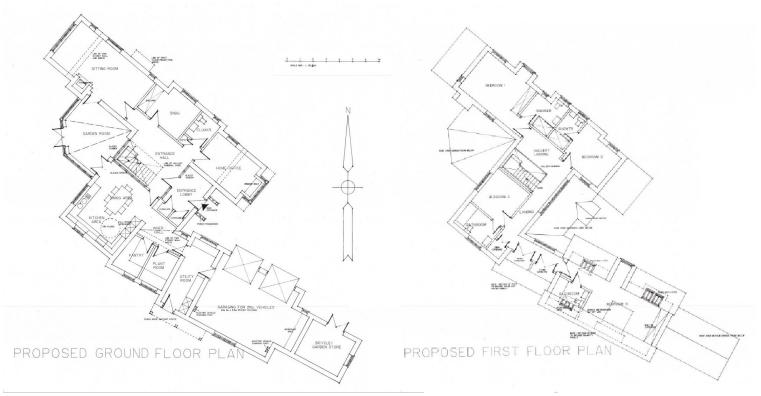

# Guide Price £425,000

Development Opportunity

- Application Number: UTT/21/0545/FUL
- 4 bedroom detached home with double garage
- Rural Location

Approximately 3229 Sq Ft

Approximately 0.26 of an acre

### Planning

Consent on appeal; APP/C1570/W/21/3281527 for a 4-Bedroom detached dwelling with double garage and store at Land Adjacent to The Old Piggery, Cornells Lane, Widdington, Essex.