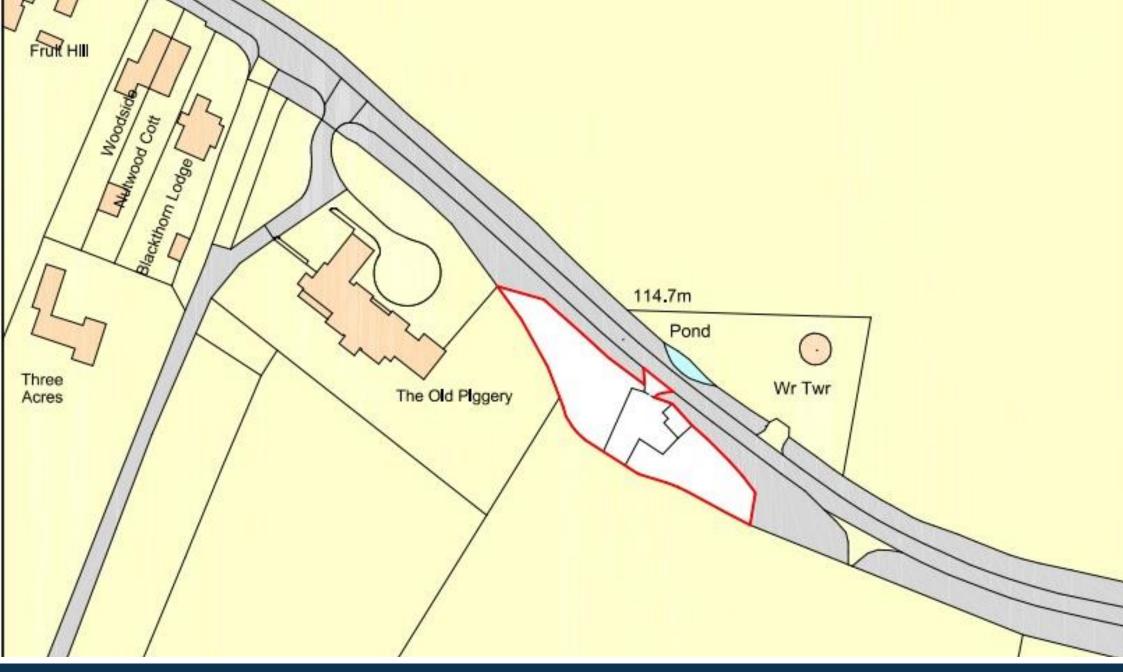

Land adjacent to The Old Piggery, Cornells Lane Widdington, CB11 3SP

# Land adjacent to The Old Piggery, Cornells Lane

Widdington / Essex / CB11 3SP

# Guide Price £425,000

Development Opportunity

- Application Number: UTT/21/0545/FUL
- 4 bedroom detached home with double garage
- Rural Location

Approximately 3229 Sq Ft

Approximately 0.26 of an acre

### Planning

Consent on appeal; APP/C1570/W/21/3281527 for a 4-Bedroom detached dwelling with double garage and store at Land Adjacent to The Old Piggery, Cornells Lane, Widdington, Essex.